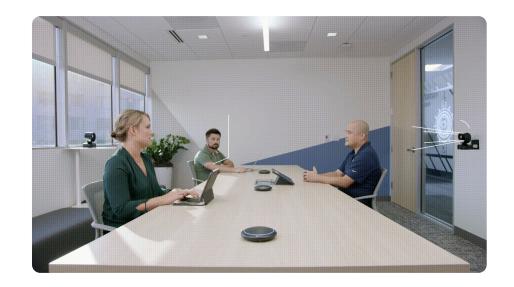

## **Equalizing Communication**

- Smart Gallery Al puts in-room participants into gallery view
- Everyone on video49 people on gallery view
- Equal access to everyone
   Chat spurs serendipitous conversations

With Smart Gallery, Zoom will automatically sense the participants in the room, and create a separate camera feed for each participant, making the meeting feel more like the Zoom Meetings you know and love.