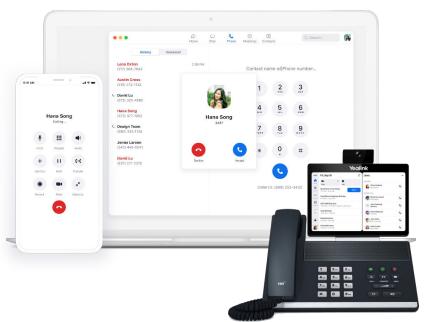

## **Zoom Phone Appliance**

- A dedicated, multi-purpose business workstream collaboration device
- New Zoom App unified UI consistent with Zoom clients and other hardware
- Simple menu for Zoom Phone Keypad, History,
   Contacts, Voicemail, and Meetings
- Calendar integration with one-touch join meetings
- Recent Features:
  - Hot-desking
  - STIR/SHAKEN compliance
  - Speed-dial with presence
  - Call recording
  - Nomadic E911 location mapping