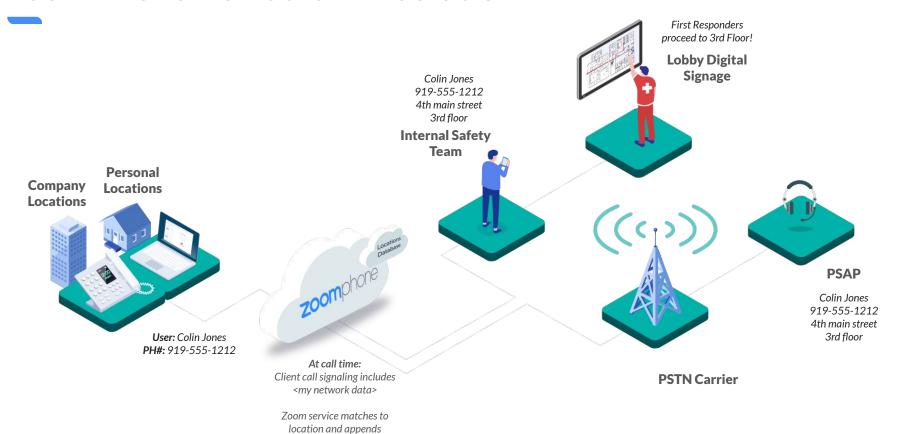

## **Improved Emergency Service Platform**

### **Zoom Phone Nomadic 911 Solution**

emergency address to call