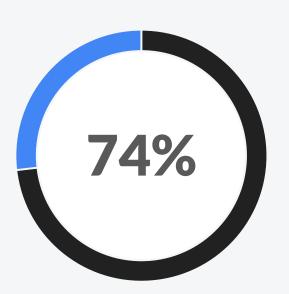

#### B. Changes to job-posting behaviour, February-June 2020

Source: LinkedIn Economic Graph

The percentage of businesses that report they will have some form of flexible work permanently.

According to a Gartner study, teams that are given the flexibility to choose when and where they work, **the percentage of top performers rose by 19 points to 55%**.