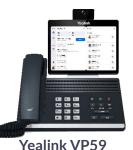

### **Target Use Cases for Zoom Phone Appliance**

Poly CCX 600/700 and Yealink VP59 are designed as an executive desk phone that can extend to shared spaces such as a huddle/touchdown areas.

**Private Huddle Space** 