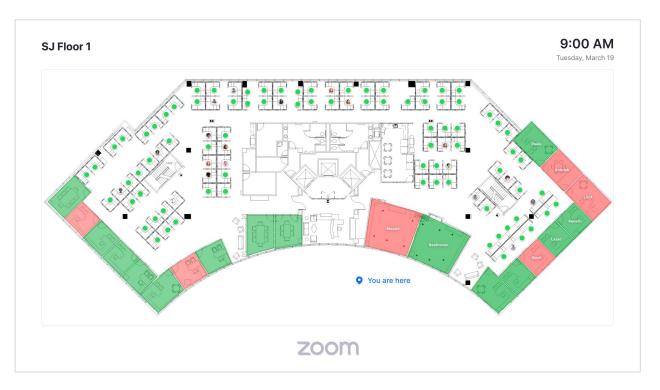

## **Your Safe Return to the Office (With Zoom)**

#### **Resource Management**

In-Room
People Counting

Digital Signage
For Important Updates

Hot Desk Availability
Resource Sharing

Room Schedulers
For easy room booking

## **Supporting any Bookable Space**