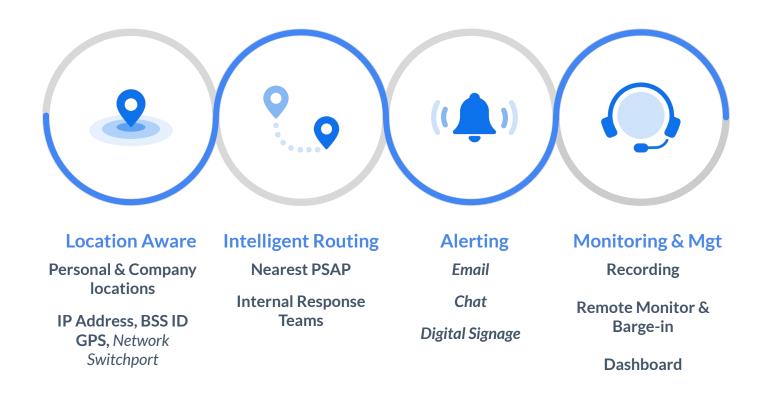

#### **Health & Safety**

Virtual Receptionist
For contactless visits

Environmental Data
To monitor conditions

**E911\_Platform**For Emergency Response

#### **Resource Management**

In-Room
People Counting

Digital Signage
For Important Updates

Hot Desk Availability
Resource Sharing

Room Schedulers
For easy room booking

#### **Hands-Free Communication**

8 Companion Mode For mobile room control Voice Control In Conference Rooms

Wireless Pairing
With Dedicated Collaboration Devices