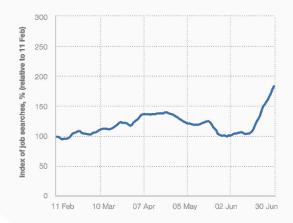

#### A. Changes to job-seeking behaviour, February-June 2020

Source: LinkedIn Economic Graph

# 60% increase in volume of job searches using the "Remote" filter since March

## 4x the number of jobs that offer remote since March