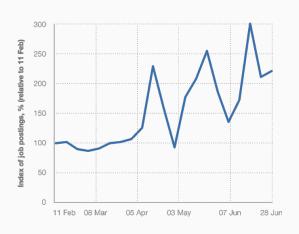

#### B. Changes to job-posting behaviour, February-June 2020

Source: LinkedIn Economic Graph

The percentage of businesses that report they will have some form of flexible work permanently.

According to a Gartner study, teams that are given the flexibility to choose when and where they work, **the percentage of top performers rose by 19 points to 55%**.