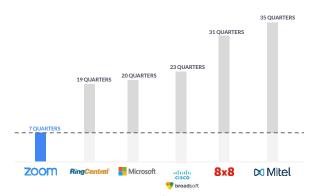

## Zoom Phone growth...

400 + Features & Capabilities

47+ Countries & Territories

**Available Globally with Bring Your Own Carrier** 

Leader in Gartner UCaaS MQ

1M+ Seats

2M+ seats in 10 quarters (August 2021)