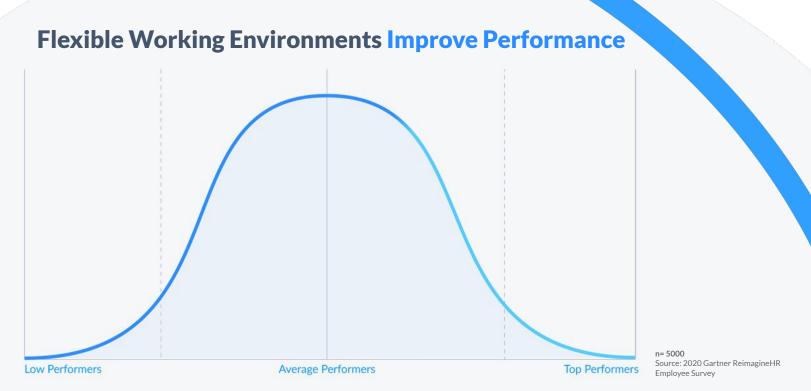

#### B. Changes to job-posting behaviour, February-June 2020

Source: LinkedIn Economic Graph

The percentage of businesses that report they will have some form of flexible work permanently.

According to a Gartner study, teams that are given the flexibility to choose when and where they work, **the percentage of top performers rose by 19 points to 55%**.