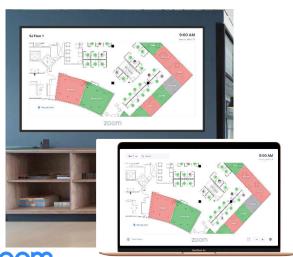

#### **Resource Management**

In-Room
People Counting

Digital Signage
For Important Updates

Hot Desk Availability
Resource Sharing

Room Schedulers
For easy room booking