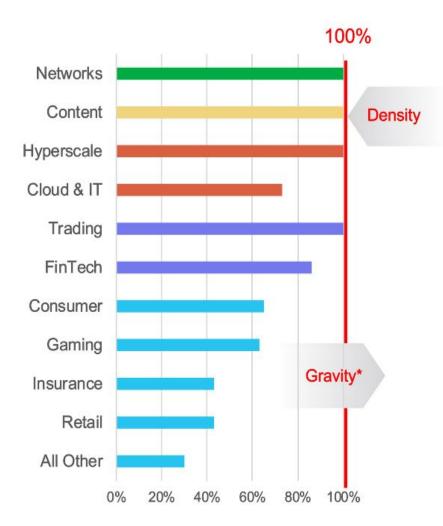

and payment solutions







**Postmates** 







insights.



VISA













Network Service Providers Network access and connectivity solution

providers



verizon /









A growing ecosystem of global financial services companies

1250+ Financial Services customers

250+ payment specific customers

6 card schemes / 5 of the top 6 card networks

8 domestic/regional payment schemes

1 central bank

350+ banks

6 of the top-10 global banks

9 of the top-15 payment card issuers

1 Payments HSM-as-a-Service Provider

2 metros with Payment HSMs-as-a-Service



The logos are on this slide are illustrative of potential participants in this ecosystem and is a mixture of 90% Equinix customers and 10% targets.



# Platform Equinix® ecosystem density and gravity

#### **G2000 Customers**



\*Enterprise G2000 growing at 15% CAGR from 2016 to 2021

#### Service Providers & Enterprises



#### **Tech & Cloud Native Leaders**



#### **Partners**



#### Nearing 400,000 Interconnections across ~10,000 companies



# Integrating digital ecosystems

Leveling the playing field by capitalizing on digital marketplaces for exponential capabilities and speed















































































Breaking the Technology Lifecycle of Pain Requires a Digital Edge



# Interacting at the digital edge

Globally delivering differentiated experiences in proximity to population centers everywhere





Low Latency:
One of the most important qualities of their network.



**Latency: What is the dominant factor?** 

**300** Miles **2,000** Miles **3,000*