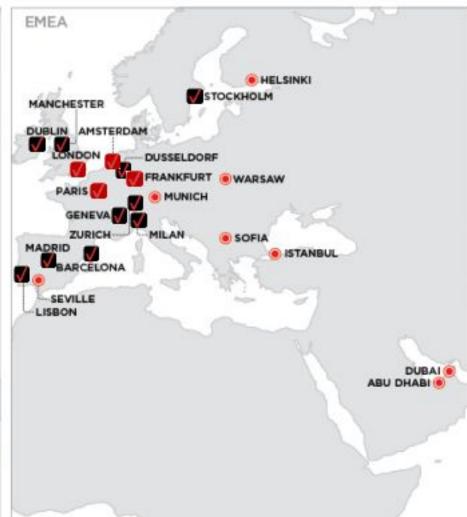

# Verizon is broadly deployed across the platform

|                         | Americas | EMEA | APAC | Global |
|-------------------------|----------|------|------|--------|
| Number of Metros        | 17       | 14   | 6    | 37     |
| Number of deployed IBXs | 79       | 48   | 18   | 145    |
| Number of on-net IBXs   | 84       | 59   | 30   | 173    |

# Equinix & LUMEN Globally