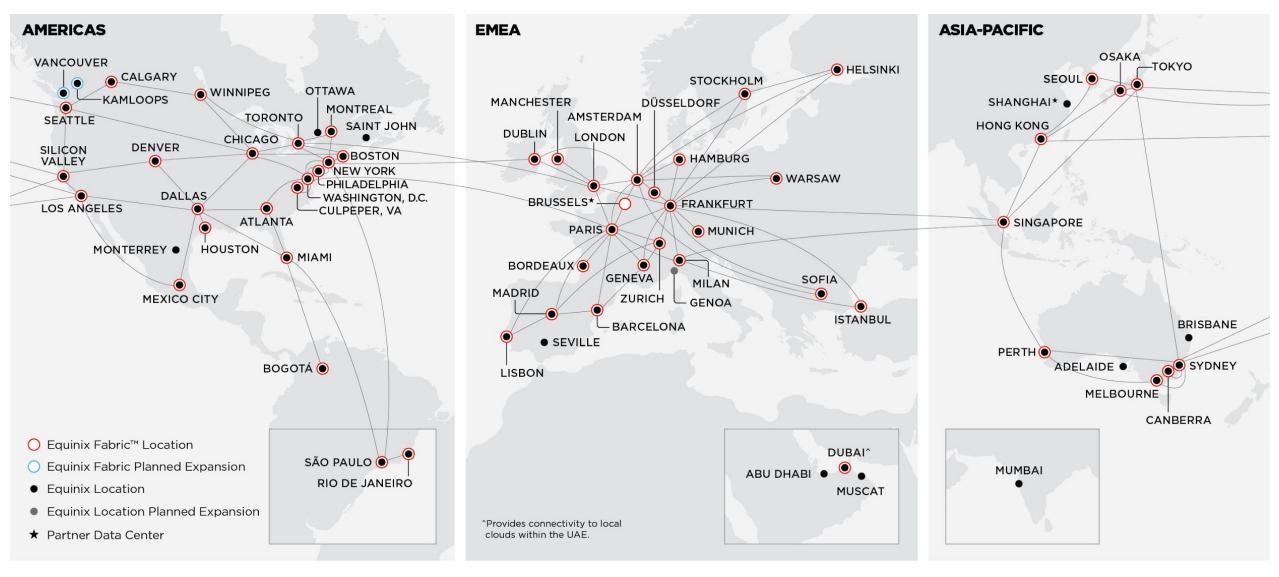

# Verizon is broadly deployed across the platform

|                         | Americas | EMEA | APAC | Global |
|-------------------------|----------|------|------|--------|
| Number of Metros        | 17       | 14   | 6    | 37     |
| Number of deployed IBXs | 79       | 48   | 18   | 145    |
| Number of on-net IBXs   | 84       | 59   | 30   | 173    |