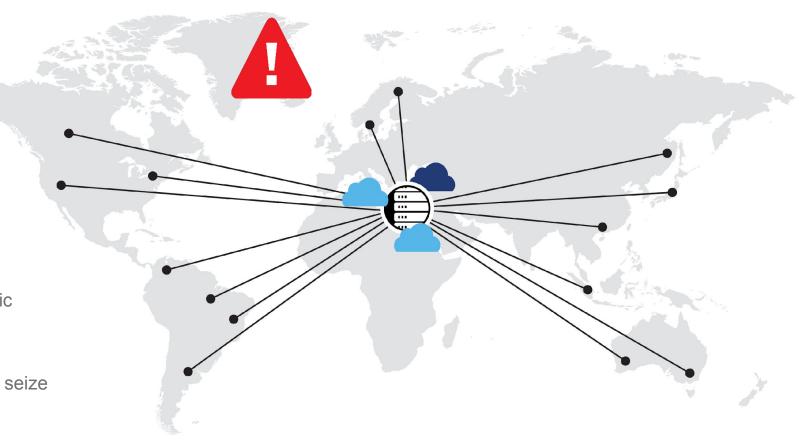

# **Current-state constraints**

Traditional infrastructure is rigid and inflexible, limiting customer engagement and restricting innovation

#### 1. Network latency

Physical distance causes poor response time, bottlenecks and degraded performance

#### 2. WAN complexity

Complicated wide area networking topologies can't scale at the rate business requires

#### 3. Cloud performance

Multicloud connectivity over WAN is complex, expensive and of poor quality

#### 4. Operational risk

Reducing costs by shifting traffic to the public internet exponentially increases risk

#### 5. Rigid network

An inflexible network makes it impossible to seize timely business moments and opportunities

اثر