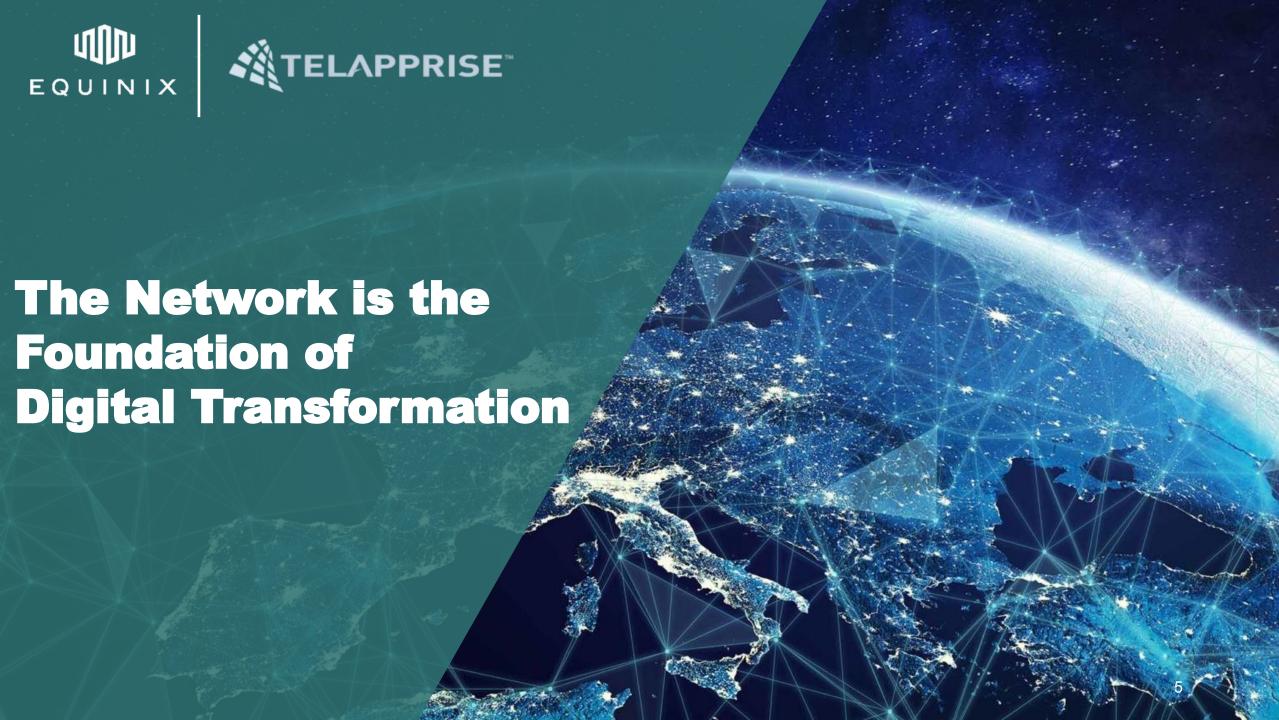

Digital Edg

65% of executives reported that their current infrastructure is "struggling to support the rapid adoption of digital technologies."