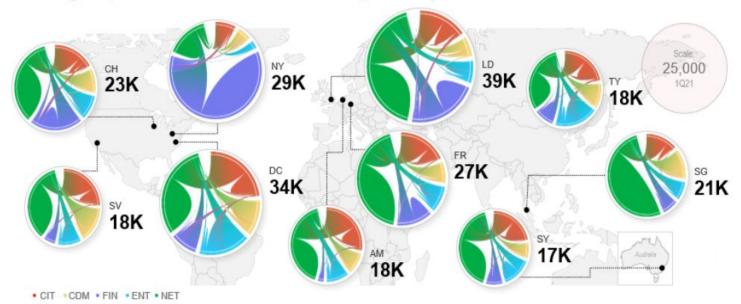

# Platform Equinix® ecosystem density and gravity

#### **G2000 Customers**

\*Enterprise G2000 growing at 15% CAGR from 2016 to 2021

#### Service Providers & Enterprises

#### **Tech & Cloud Native Leaders**

#### **Partners**

#### Nearing 400,000 Interconnections across ~10,000 companies