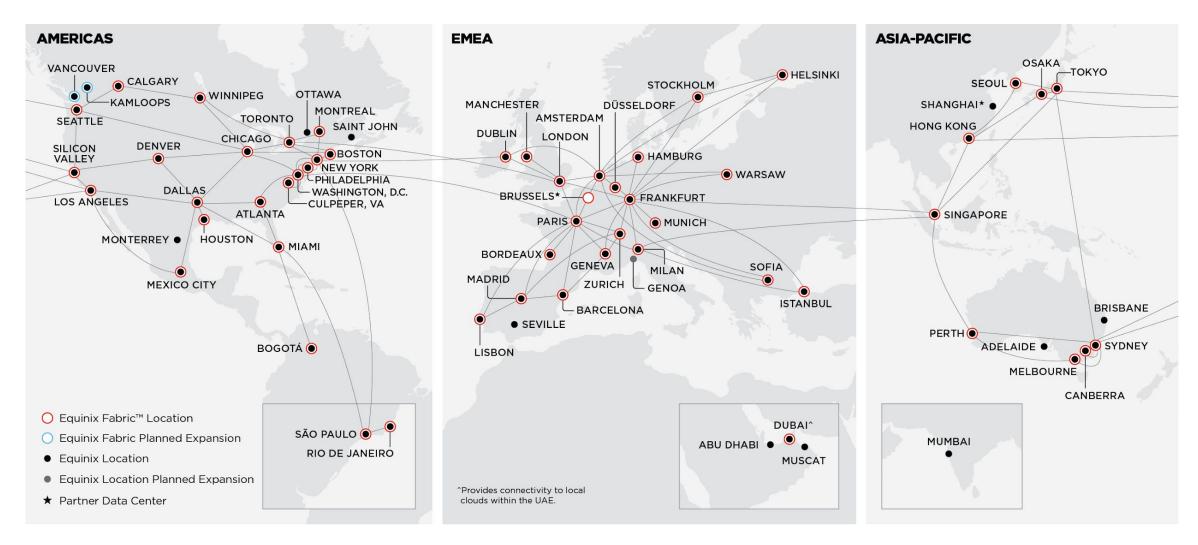

# Verizon is broadly deployed across the platform

|                         | Americas | EMEA | APAC | Global |
|-------------------------|----------|------|------|--------|
| Number of Metros        | 17       | 14   | 6    | 37     |
| Number of deployed IBXs | 79       | 48   | 18   | 145    |
| Number of on-net IBXs   | 84       | 59   | 30   | 173    |