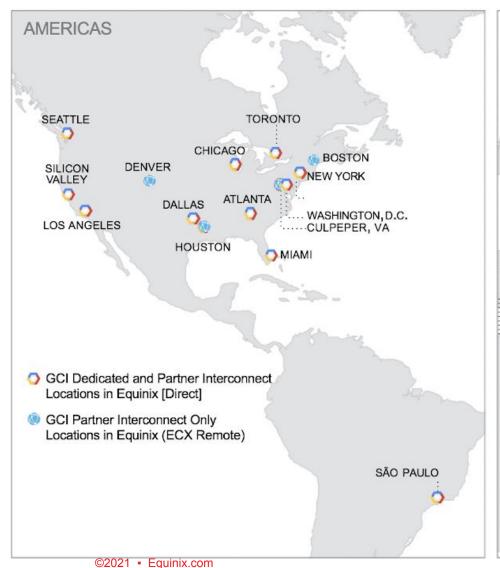

# Verizon is broadly deployed across the platform

|                         | Americas | EMEA | APAC | Global |
|-------------------------|----------|------|------|--------|
| Number of Metros        | 17       | 14   | 6    | 37     |
| Number of deployed IBXs | 79       | 48   | 18   | 145    |
| Number of on-net IBXs   | 84       | 59   | 30   | 173    |