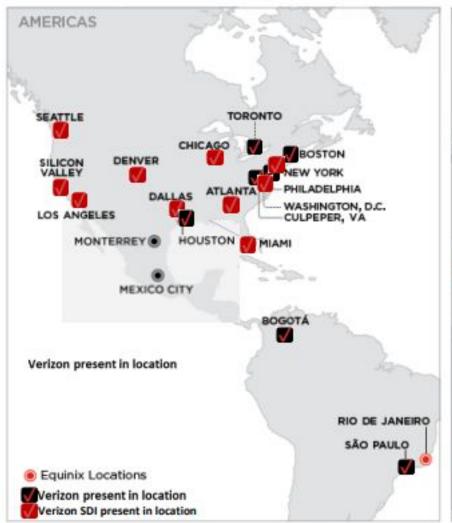

# Verizon is broadly deployed across the platform

|                         | Americas | EMEA | APAC | Global |
|-------------------------|----------|------|------|--------|
| Number of Metros        | 17       | 14   | 6    | 37     |
| Number of deployed IBXs | 79       | 48   | 18   | 145    |
| Number of on-net IBXs   | 84       | 59   | 30   | 173    |