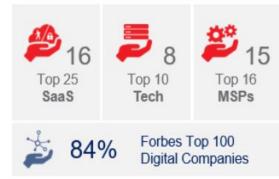

#### **G2000 Customers**

\*Enterprise G2000 growing at 15% CAGR from 2016 to 2021

#### Service Providers & Enterprises

#### **Tech & Cloud Native Leaders**

#### **Partners**