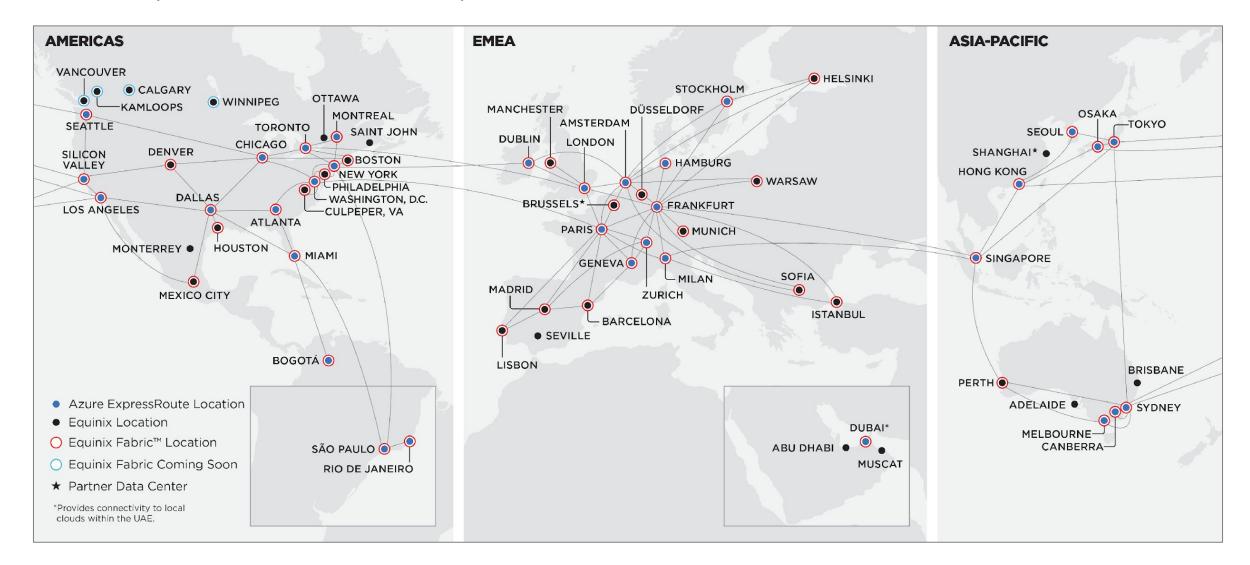

# **Equinix & Azure is Available Where you Do Business**

Microsoft ExpressRoute is available in Equinix data centers in 33 metros on five continents

# Equinix & AWS is Available Where You Do Business

ECX Fabric is available in 45+ major markets with new markets added every year