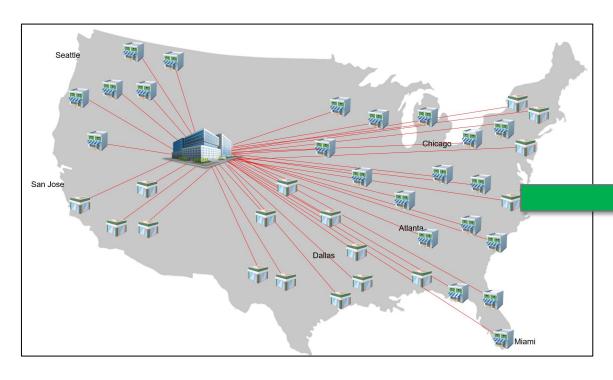

# Interacting at the digital edge

Globally delivering differentiated experiences in proximity to population centers everywhere

Low Latency:
One of the most important qualities of their network.

**Latency: What is the dominant factor?** 

**300** Miles **2,000** Miles **3,000** Miles

The physical distance packets need to travel