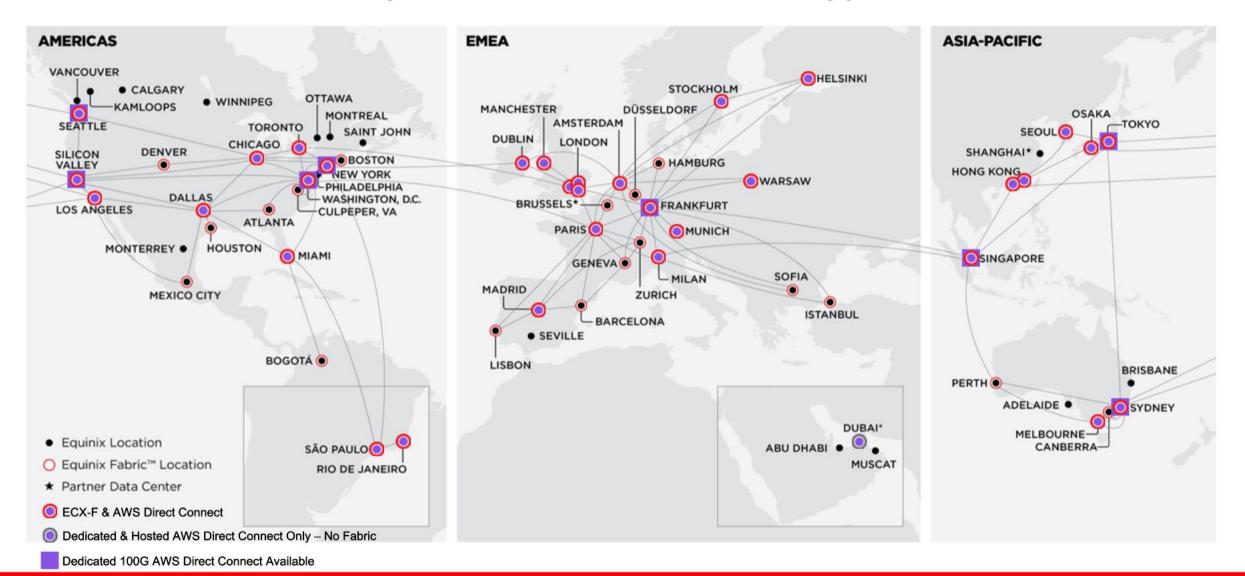

# Equinix & AWS is Available Where You Do Business

ECX Fabric is available in 45+ major markets with new markets added every year