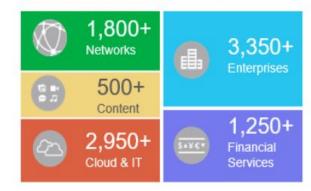

A growing ecosystem of global financial services companies

1250+ Financial Services customers

250+ payment specific customers

6 card schemes / 5 of the top 6 card networks

8 domestic/regional payment schemes

1 central bank

350+ banks

6 of the top-10 global banks

9 of the top-15 payment card issuers

1 Payments HSM-as-a-Service Provider

2 metros with Payment HSMs-as-a-Service

The logos are on this slide are illustrative of potential participants in this ecosystem and is a mixture of 90% Equinix customers and 10% targets.