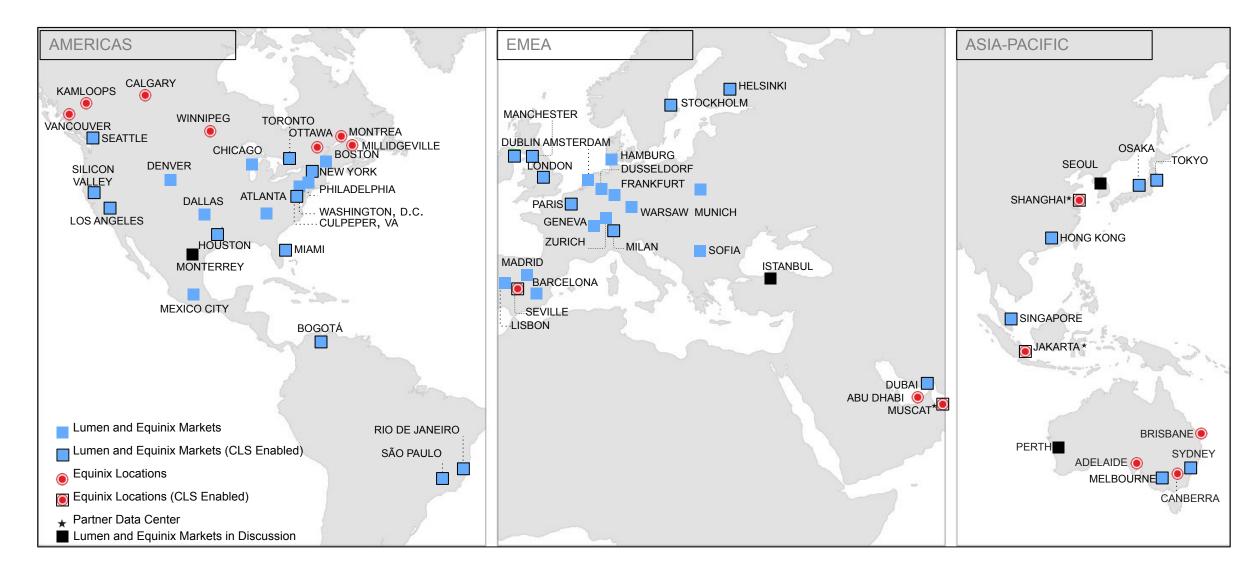

# Verizon is broadly deployed across the platform

|                         | Americas | EMEA | APAC | Global |
|-------------------------|----------|------|------|--------|
| Number of Metros        | 17       | 14   | 6    | 37     |
| Number of deployed IBXs | 79       | 48   | 18   | 145    |
| Number of on-net IBXs   | 84       | 59   | 30   | 173    |

# Equinix & LUMEN Globally