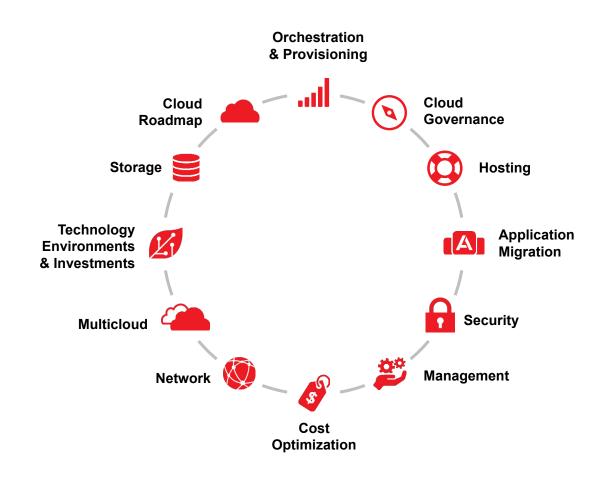

Almost half of C-suite executives admit they do not know where to start when developing their transformation strategy.

**Intelligent CIO** 





# Digital business transformation involves three primary components



# **Digital Core**

Removing traditional technology limitations, with cloud adjacent becoming the new on-prem



# **Digital Ecosystems**

Capitalizing on access to digital marketplaces and ecosystems for exponential capabilities and speed



# **Digital Edge**

Delivering differentiated experiences globally in proximity to population centers everywhere







Protection



Alternative Care -Virtual. Home. Clinic based



**Meet Patients** "Where they are"

DIGITAL CORE

DIGITAL **ECOSYSTEM**  **DIGITAL EDGE** 



To deliver continued improvements to the Manufacturing industry, Manufacturing will need to be transformed, with digital playing a central role.



Digital Factory

Industrial

IOT



Machine to Machine