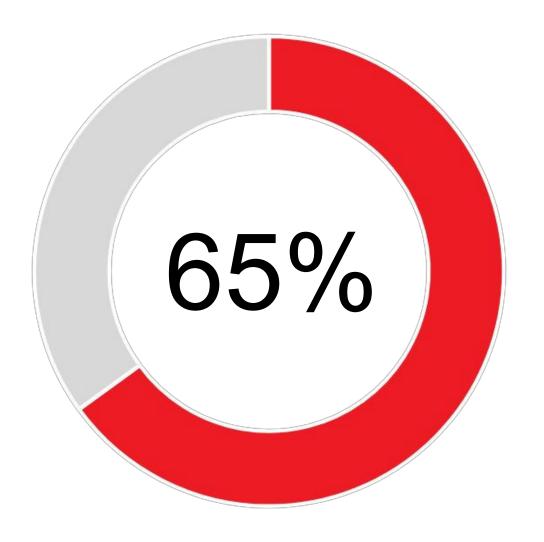

# Data traffic by year

Monthly IP Traffic in Exabytes: 2020–2022 Projection

Source: Cisco VNI Global IP
Traffic Forecast