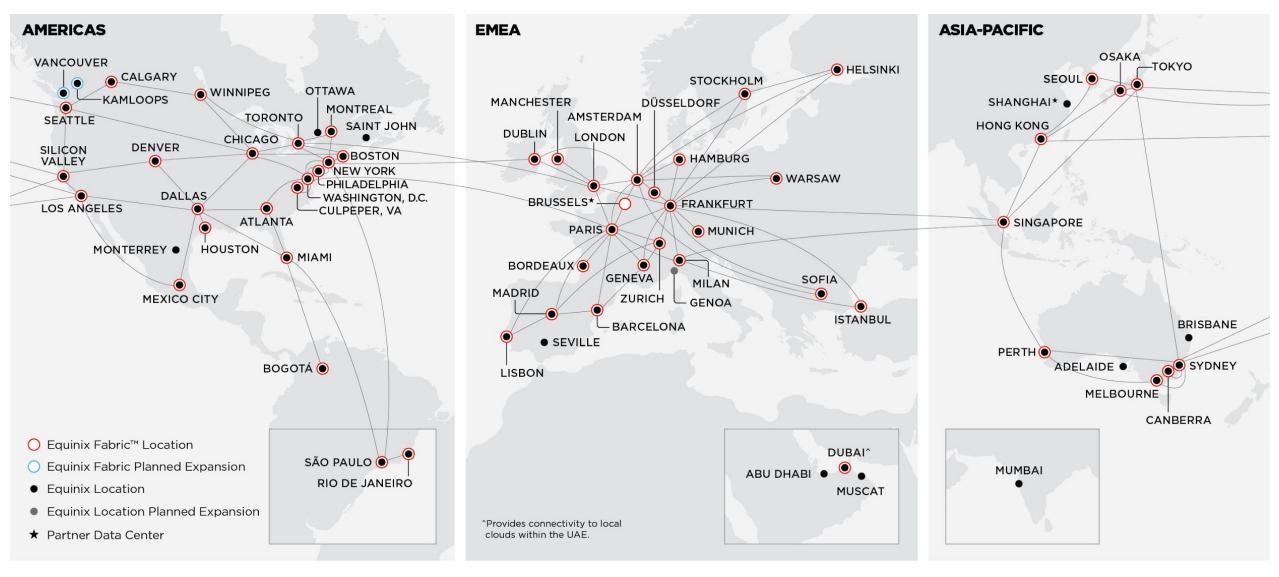

# Verizon is broadly deployed across the platform

|                         | Americas | EMEA | APAC | Global |
|-------------------------|----------|------|------|--------|
| Number of Metros        | 17       | 14   | 6    | 37     |
| Number of deployed IBXs | 79       | 48   | 18   | 145    |
| Number of on-net IBXs   | 84       | 59   | 30   | 173    |

# Equinix & LUMEN Globally

# **Connections enable consumption**

ORACLE.

PUBLIC CLOUD

50+

Strategic global markets with Equinix Fabric™

# **Equinix & Azure is Available Where you Do Business**

Microsoft ExpressRoute is available in Equinix data centers in 33 metros on five continents

# **Equinix Cloud Exchange Fabric and Google Cloud Interconnect**

# Equinix & AWS is Available Where You Do Business

ECX Fabric is available in 45+ major markets with new markets added every year