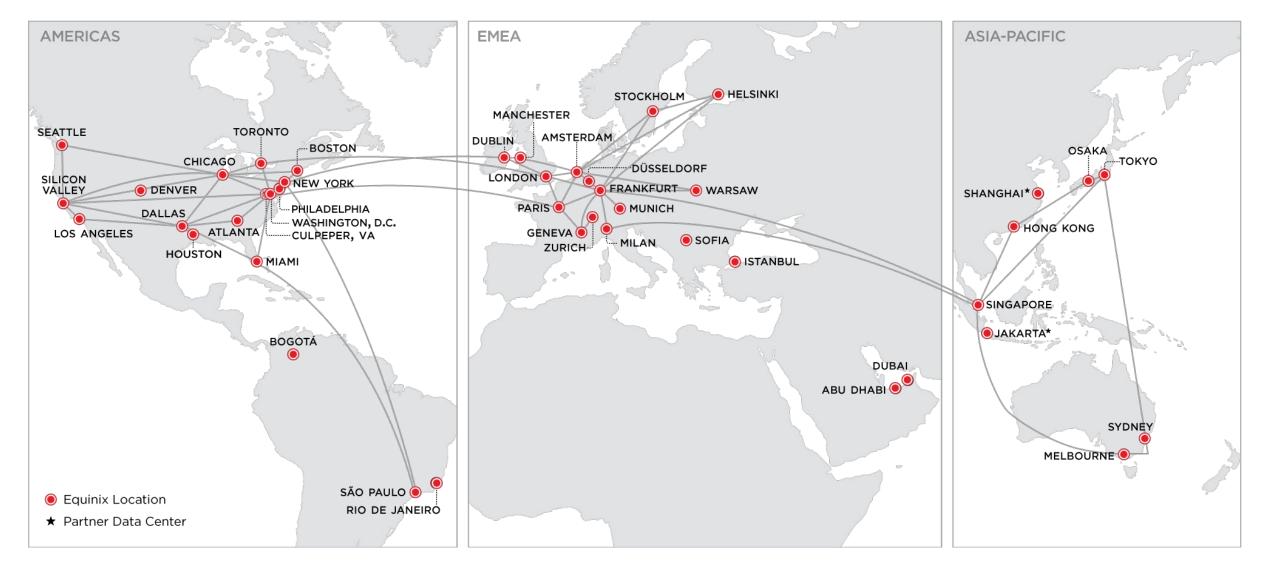

# Verizon is broadly deployed across the platform

|                         | Americas | EMEA | APAC | Global |
|-------------------------|----------|------|------|--------|
| Number of Metros        | 17       | 14   | 6    | 37     |
| Number of deployed IBXs | 79       | 48   | 18   | 145    |
| Number of on-net IBXs   | 84       | 59   | 30   | 173    |